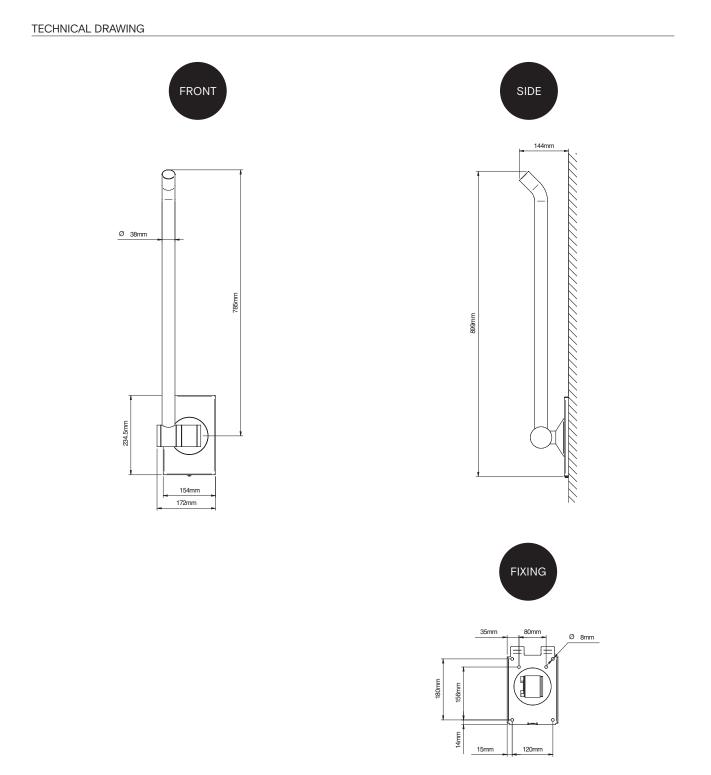

## DATASHEET

TSL-GR450001

Grab Bar

The TSL-GR450001 is a hinged single arm support bar. This grab bar has a locking mechanism which holds the bar in a vertical or horizontal position, and comes with concealed fixings and flush plate.

## CODES

TSL-GR450001

| TECHNICAL DATA                      |                                   |
|-------------------------------------|-----------------------------------|
| Finishes                            | CS (Satin)                        |
| Warranty                            | 2 years from date of purchase     |
| Weight                              | 6.OKg                             |
| Stainless steel grade               | 304                               |
| RELATED PRODUCTS                    |                                   |
| Straight grab bars                  | TSL- GR45600                      |
| Grab bar set                        | TSL- GRDMP                        |
| RELATED DOCUMENTS                   |                                   |
| Installation and maintenance manual | email: technical@thesplashlab.com |
| Warranty document                   | email: technical@thesplashlab.com |
| INSTALLATION GUIDELINES             |                                   |