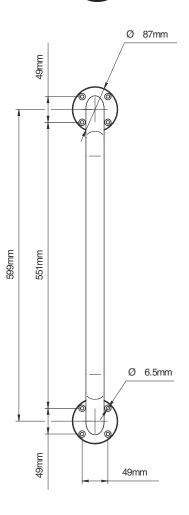

TSL-GR45600

Grab Bar

The TSL-GR45600 is a 600mm straight grab bar, which comes with concealed fixing roses.

| CODES                               | FINISHES                          | LIGHT REFLECTIVE VALUES |
|-------------------------------------|-----------------------------------|-------------------------|
| TSL-GR45600CS                       | Brushed Stainless Steel           | 58                      |
| TSL-GR45600CP                       | Brushed Copper                    | 19                      |
| TSL-GR45600BK                       | Brushed Black                     | 3                       |
| TSL-GR45600BR                       | Brushed Brass                     | 40                      |
| TSL-GR45600BZ                       | Brushed Bronze                    | 17                      |
| TECHNICAL DATA                      |                                   |                         |
| Warranty                            | 2 years from date of purchase     |                         |
| Weight                              | 1.78Kg                            |                         |
| Stainless steel grade               | 304                               |                         |
| RELATED PRODUCTS                    |                                   |                         |
| Straight grab bars                  | TSL- GR45                         |                         |
| Grab bar set                        | TSL- GRDMP                        |                         |
| RELATED DOCUMENTS                   |                                   |                         |
| Installation and maintenance manual | email: technical@thesplashlab.com |                         |
| Warranty document                   | email: technical@thesplashlab.com |                         |
| INICTALL ATION OF IDEA INICO        |                                   |                         |

## TECHNICAL DRAWING