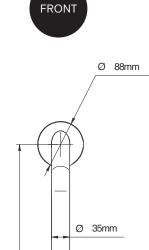

|
| Installation and maintenance manual | email: technical@thesplashlab.com |                         |
| Warranty document                   | email: technical@thesplashlab.com |                         |
| INICTALL ATION OF IDEA INICO        |                                   |                         |

## INSTALLATION GUIDELINES

All rails must be fixed to a suitable wall substrate to allow correct use to be made of the rails. The Splash Lab recommend that installers contact a fixings specialist for advice to ensure the correct fixings are used for the location. Fixings not included with rail.

## COMPLIANCE

The GR45-600 grab rail can be used to form part of a DDA compliant washroom, if installed in accordance with the current guidelines in force.



## TECHNICAL DRAWING