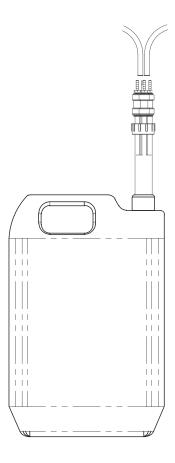

## OPTIONAL ACCESSORIES

Multifeed kit

LB5L

5 litre reservoir

LSFPP4

4-feed pick-up manifold

Up to 4 dispenser feed pipes can be connected to 1 manifold. The LSFPP4 manifold is simply placed in the neck of the 5litre reservoir (LB5L)