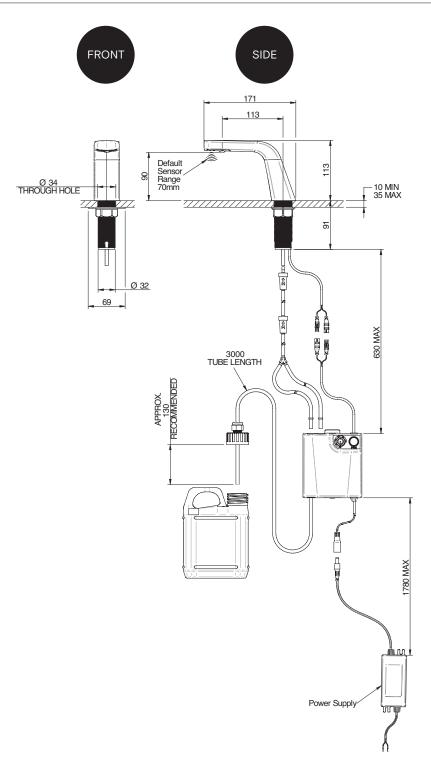

30 seconds

INSTALLATION REQUIREMENTS

Counter-top cut-out (dia) Ø32mm (1 17/64")

Maximum countertop thickness 35mm (1 3/8")

Anti-rotation collar Included

Reflective surfaces Not to be installed above highly polished basins

Access requirements Pumps and transformers must be accessible at all times for servicing

Soap reservoir must also be accessible for routine replenishment

Cabling 3 amp fused spur to IP68 rated transformer; low voltage push fit connector to soap

dispenser

Power supply It is recommended that the sensors are installed on their own circuit

COMPLIANCE

Approvals pending for use in UK, USA, Sweden, Denmark

RELATED PRODUCTS

Ribbon tap TSL.R.020 Ribbon dryer TSL.R.030

Security cut-off Input: 100 - 240V AC; 50 - 60Hz; 1.2A Power supply - mains

Output: 12V DC; 1A; 12W max

Waterproof connector to sensor lead

Warranty 3 years parts and 1 year labour (from date of purchase) The Splash Lab automatic soapfeed system (System60) Recommended soap system