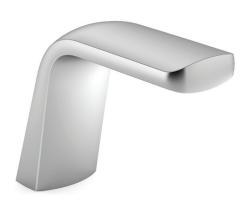

TSL.R.010

Ribbon Soap Dispenser

Fully compatible with the The Splash Lab Soap Refill System, the automatic foaming nozzle reliably produces a precise dose of soap every time. The system is easily maintained, with the foaming nozzle simple and quick to replace.