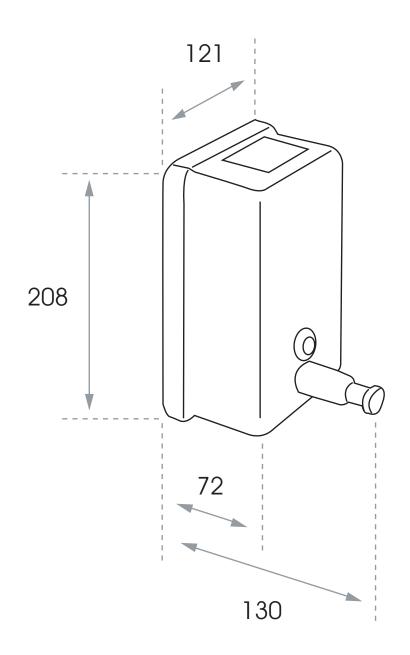

#### **Technical Data**

| Finishes                         | LV11C Bright, LV11CS Satin |
|----------------------------------|----------------------------|
| Capacity                         | 1.2 litre                  |
| Weight                           | 0.7kg                      |
| Quantity dispensed per pulsation | 1.1ml                      |

#### Installation Requirements

Install one dispenser per washbasin with a recommended installation height of 15-20cm from vanity top for easy hand access