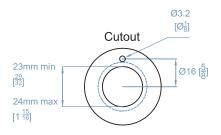

#### Installation Requirements

Wall cut-out (dia) 24mm ( $\frac{15}{16}$ ") Maximum wall thickness 50mm (2")

Fixing height Sensor on the underside of the soap dispenser to be a minimum

300mm ( $11\frac{13}{16}$ ") from any surface.