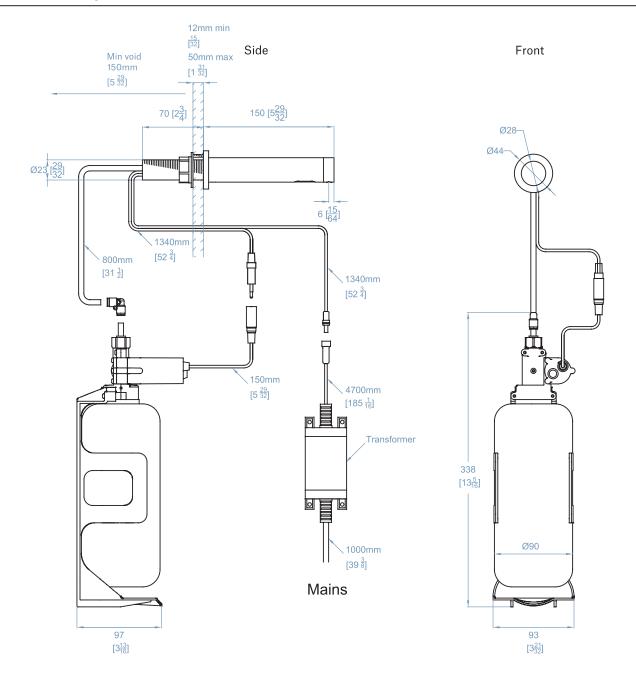

#### Installation Requirements

Wall cut-out (dia) 24mm ( $\frac{15}{16}$ ") Maximum wall thickness 50mm (2")

Fixing height Sensor on the underside of the soap dispenser to be a minimum

300mm ( $11\frac{13}{16}$ ") from any surface.

Access requirements Pumps and transformers must be accessible at all times for servicing.

Reflective surfaces Not to be installed above highly polished basins.

Power supply Must be installed on its own power circuit to avoid

interference from other power demands.

Cabling 3 amp fused spur to IP68 rated transformer;

low voltage push fit connector to dispenser.

Distance from dispenser to reservoir Single feed - 1 metre

Multi feed - 3 metres