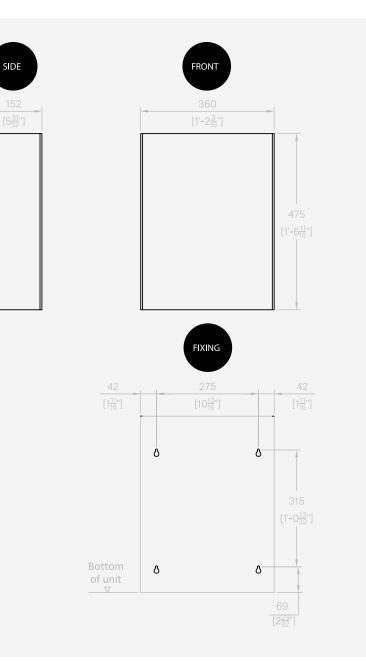

Light Reflectance Value

TSL.279 25L Waste Receptacle

<sup>+</sup> Technical drawing