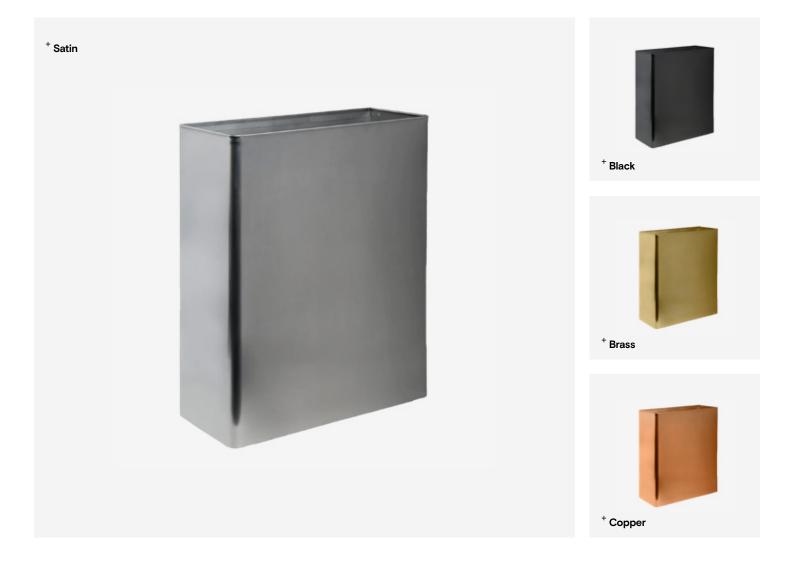

# **25L Waste Receptacle**

TSL.279

The TSL.279 is a stainless steel waste bin, available wall mounted, with a 25 litre capacity.

| Finish                    | Codes      | LRV* |
|---------------------------|------------|------|
| <ul> <li>Black</li> </ul> | TSL.279.BK | 3    |
| Brass                     | TSL.279.BR | 40   |
| <ul> <li>Satin</li> </ul> | TSL.279.CS | 58   |
| Copper                    | TSL.279.CP | 19   |
| Light Pofloctanco Valuo*  |            |      |

Light Reflectance Value

TSL.279 25L Waste Receptacle

<sup>+</sup> Technical drawing