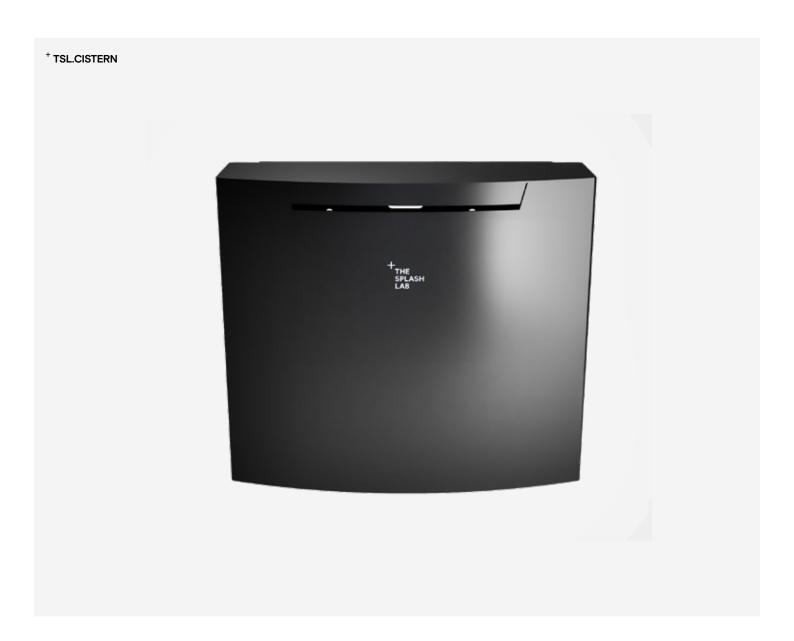

# Cistern

TSL.CISTERN

The TSL.Cistern is a heavy duty slimline cistern with WRAS approved side entry valve and 38mm 1- 1/2" flush pipe Pavilion

UK: +44 (0) 161 482 7000 www.thesplashlab.co.uk info.uk@thesplashlab.com Making the ordinary, extraordinary