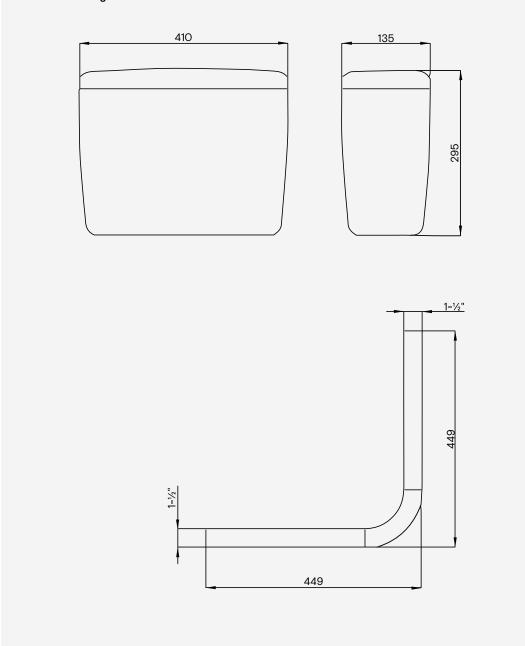

|
|----------------------|-----------------------------------|
| Mounting             | For wall or TSL frame mounting    |
| Capacity             | 6 litres                          |
| Pipe connection      | ½" BSP male (fill-valve included) |
| Connection location  | Left or right-hand side entry     |
| Discharge connection | 38mm pipe to cistern and WC pan   |
|                      |                                   |

# Compliance & certificates

| CE | TBA |
|----|-----|
|    |     |

UK: +44 (0) 161 482 7000 www.thesplashlab.co.uk info.uk@thesplashlab.com Making the ordinary, extraordinary

#### Included

WRAS approved Torbeck fill valve

38mm flush pipe

38mm flush cone to fit into WC pan

#### Not included

TSL.WCFRAME

Tools for installation

# <sup>+</sup> Technical drawing



## Warranty

2 years from date of purchase

#### Spare parts

If a situation arises where you require replacement components outside of a maintenance contract, there may be provision to obtain spare parts. Providing the components are under warranty and the parts have become non-functioning during normal use within their assumed usable life, they may be replaced. Should a replacement mains power supply be required it is imperative that an identical type is used. Contact **The Splash Lab** for further information.

## Related products



WC Flush Valve TSL.721



WC Frame
TSL.WCFRAME