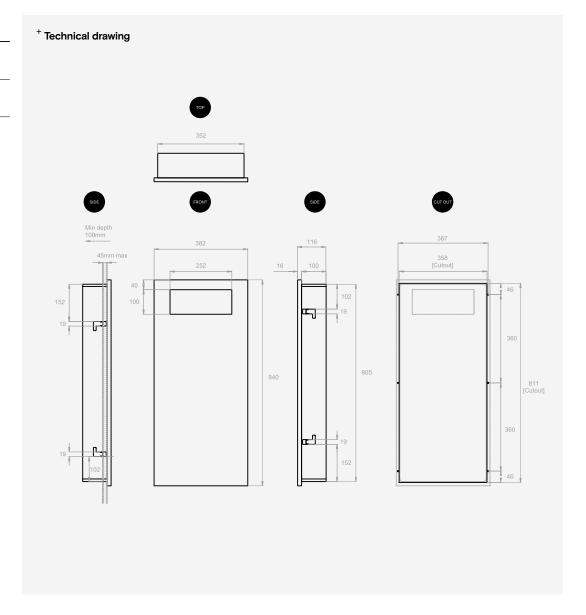

## Installation requirments

| Cutout Dimensions      | 358mmx811mm                                                                                                             |
|------------------------|-------------------------------------------------------------------------------------------------------------------------|
| Minimum Void Depth     | 100mm                                                                                                                   |
| Fixing                 | Concealed screws through side flange to solid wall or timber framed aperature, or internal clamp to solid facing-board. |
| Additional Information | Door hinged on the right hand side for access to removable powder coated steel waste receptacle.                        |