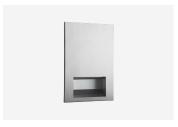

# **Combination Units - Waste Bin**

TSL.CM10

The TSL.CM10 is a recessed waste bin module with a depth of 100mm, and a 20 litre capacity.

| Finish                          | Codes       | LRV* |
|---------------------------------|-------------|------|
| Satin                           | TSL.M10.CS  | 58   |
| Black (Powder Coat)             | TSL.M1O.BK  | 3    |
| <ul><li>Solid Surface</li></ul> | TSL.CM10.SO | *    |

#### **Technical Data**

| Weight   | 14.36Kg                                  |
|----------|------------------------------------------|
| Material | AISI 304 Stainless Steel / Solid Surface |
| Capacity | 20 Litres                                |

## Installation requirments

| Cutout Dimensions      | 358mmx811mm                                                                                                             |
|------------------------|-------------------------------------------------------------------------------------------------------------------------|
| Minimum Void Depth     | 100mm                                                                                                                   |
| Fixing                 | Concealed screws through side flange to solid wall or timber framed aperature, or internal clamp to solid facing-board. |
| Additional Information | Door hinged on the right hand side for access to removable powder coated steel waste receptacle.                        |