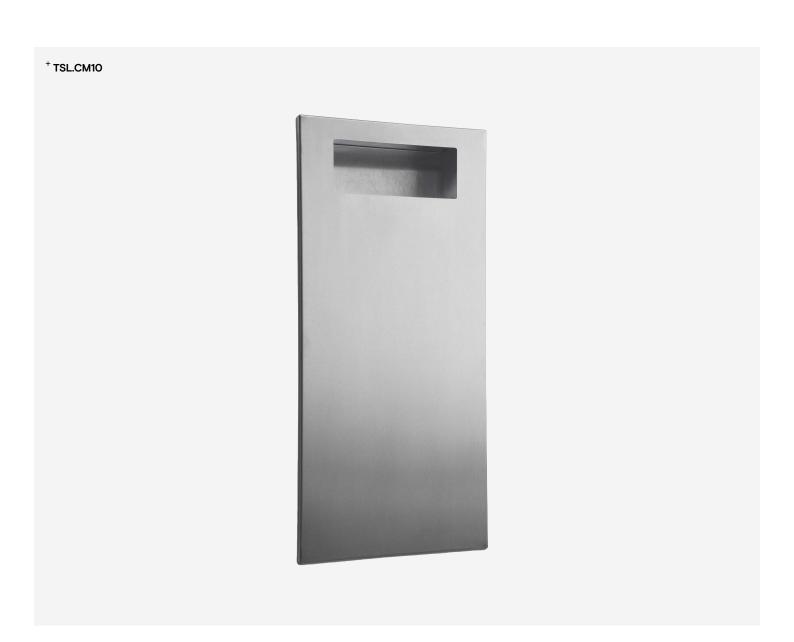

# **Combination Units - Waste Bin**

TSL.CM10

The TSL.CM10 is a recessed waste bin module with a depth of 100mm, and a 20 litre capacity.

| Finish                          | Codes       | LRV* |
|---------------------------------|-------------|------|
| Satin                           | TSL.M10.CS  | 58   |
| Black (Powder Coat)             | TSL.M1O.BK  | 3    |
| <ul><li>Solid Surface</li></ul> | TSL.CM10.SO | *    |