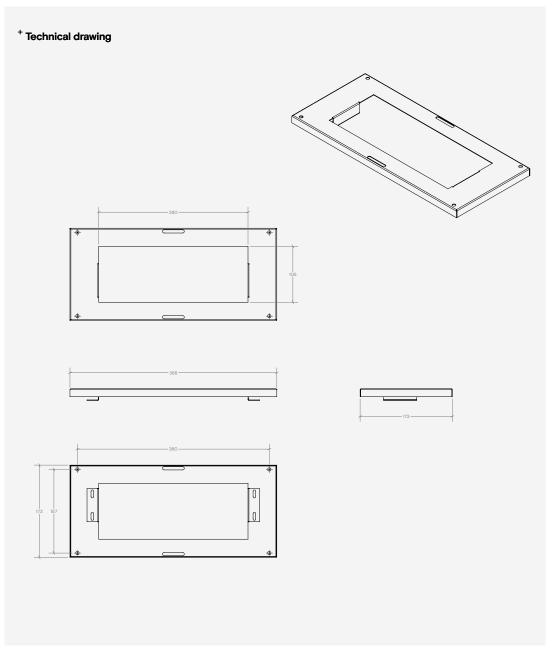

# **Adaptor Plate for TSL.3012**

TSLP.BTM.OO9

The TSL.BTM.009 is an adaptor plate for the TSL.3012, making it compatible with the TSL.MR30 & TSL.MR40, (Behind The Mirror System).

| Finish                              | Codes           |
|-------------------------------------|-----------------|
| Black Powder Coat                   | TSLP.BTM.OO9.BK |
| <ul><li>White Powder Coat</li></ul> | TSLP.BTM.OO9.WH |

#### **Technical Data**

| Weight          | 0.3kg     |
|-----------------|-----------|
| Stainless Steel | EN 1.4509 |