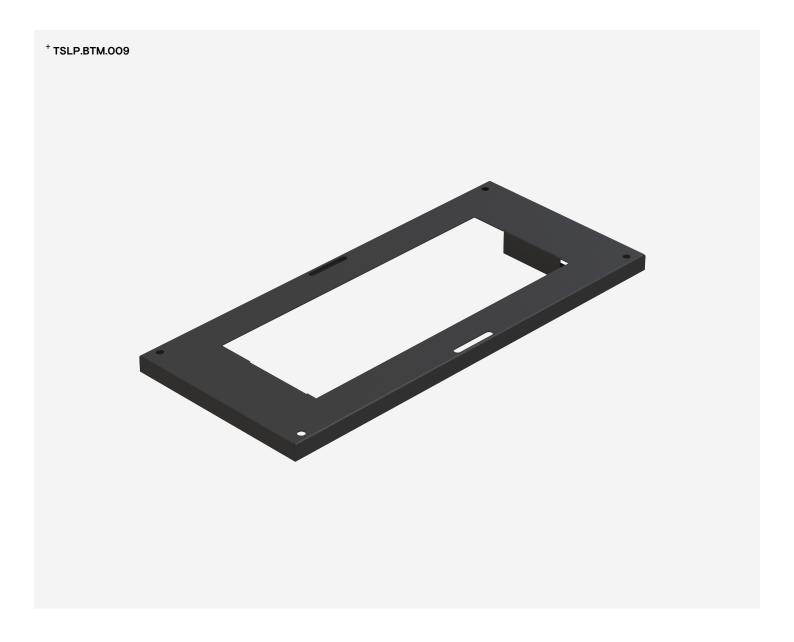

# **Adaptor Plate for TSL.3012**

TSLP.BTM.OO9

The TSL.BTM.009 is an adaptor plate for the TSL.3012, making it compatible with the TSL.MR30 & TSL.MR40, (Behind The Mirror System).

| Finish                              | Codes           |
|-------------------------------------|-----------------|
| Black Powder Coat                   | TSLP.BTM.OO9.BK |
| <ul><li>White Powder Coat</li></ul> | TSLP.BTM.OO9.WH |

## **Key Components/Spare Parts**

Adaptor Plate for TSL.3012 TSLP.BTM.009