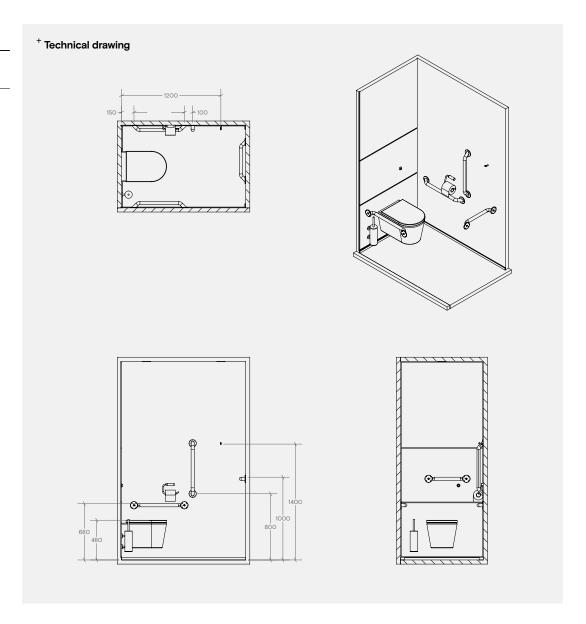

# Doc M Ambulant Pack / Wall Hung WC / Straight Grab Bar

TSL.AMB.R1

The TSL.AMB.R1 is a fully DOC M compliant ambulant WC cubicle pack with a wall-mounted back-to-wall pan and concealed frame / cistern.

### About

The TSL.AMB includes all products listed below and ensures full compliance with Approved Document Part M of the Building Regulations. All products have been designed in conjunction with each other to ensure a consistent and co-ordinated aesthetic. The set is delivered as a single package to ease the onsite installation process.

### **Products Included**

| 3x | TSL.GR45.600 | Straight Grab Bar - 600mm       |
|----|--------------|---------------------------------|
| 1x | TSL.GR45.400 | Straight Grab Bar - 400mm       |
| 1x | TSL.45       | Single Toilet Roll Holder       |
| 1x | TSL.323      | Toilet Brush with Holder        |
| 1x | TSL.721      | WC Sensor Flush Valve           |
| 1x | TSL.974      | Coat Hook                       |
| 1x | TSL.WH540    | Wall Hung 540mm Back to Wall WC |
| 1x | TSL.CISTERN  | Cistern Compatible with TSL.721 |
| 1x | TSL.WCFRAME  | WC Frame                        |
|    |              |                                 |