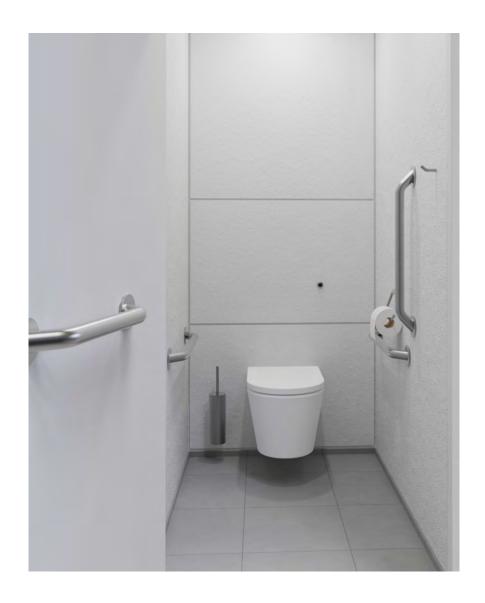

# Doc M Ambulant Pack / Wall Hung WC / Straight Grab Bar

TSL.AMB.R1

The TSL.AMB.R1 is a fully DOC M compliant ambulant WC cubicle pack with a wall-mounted back-to-wall pan and concealed frame / cistern.

### About

The TSL.AMB includes all products listed below and ensures full compliance with Approved Document Part M of the Building Regulations. All products have been designed in conjunction with each other to ensure a consistent and co-ordinated aesthetic. The set is delivered as a single package to ease the onsite installation process.

### **Products Included**

| 3x | TSL.GR45.600 | Straight Grab Bar - 600mm       |
|----|--------------|---------------------------------|
| 1x | TSL.GR45.400 | Straight Grab Bar - 400mm       |
| 1x | TSL.45       | Single Toilet Roll Holder       |
| 1x | TSL.323      | Toilet Brush with Holder        |
| 1x | TSL.721      | WC Sensor Flush Valve           |
| 1x | TSL.974      | Coat Hook                       |
| 1x | TSL.WH540    | Wall Hung 540mm Back to Wall WC |
| 1x | TSL.CISTERN  | Cistern Compatible with TSL.721 |
| 1x | TSL.WCFRAME  | WC Frame                        |
|    |              |                                 |