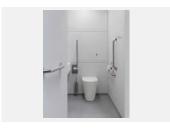

# Doc M Ambulant Pack / Wall Hung WC / Straight Grab Bar

TSL.AMB.R1

The TSL.AMB.R1 is a fully DOC M compliant ambulant WC cubicle pack with a wall-mounted back-to-wall pan and concealed frame / cistern.

### About

The TSL.AMB includes all products listed below and ensures full compliance with Approved Document Part M of the Building Regulations. All products have been designed in conjunction with each other to ensure a consistent and co-ordinated aesthetic. The set is delivered as a single package to ease the onsite installation process.

### **Products Included**

| 3x | TSL.GR45.600 | Straight Grab Bar - 600mm       |
|----|--------------|---------------------------------|
| 1x | TSL.GR45.400 | Straight Grab Bar - 400mm       |
| 1x | TSL.45       | Single Toilet Roll Holder       |
| 1x | TSL.323      | Toilet Brush with Holder        |
| 1x | TSL.721      | WC Sensor Flush Valve           |
| 1x | TSL.974      | Coat Hook                       |
| 1x | TSL.WH540    | Wall Hung 540mm Back to Wall WC |
| 1x | TSL.CISTERN  | Cistern Compatible with TSL.721 |
| 1x | TSL.WCFRAME  | WC Frame                        |
|    |              |                                 |