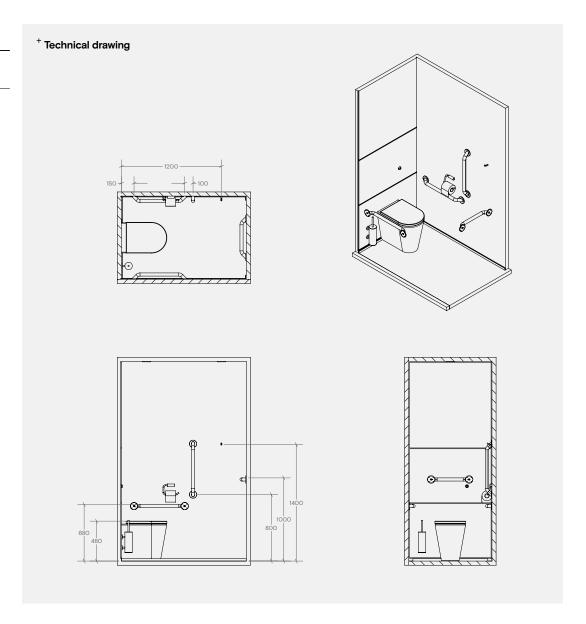

# Doc M Ambulant Pack / Floor Standing WC / Straight Grab Bar

TSL.AMB.R2

The TSL.AMB.R2 is a fully DOC M compliant ambulant WC cubicle pack with a floor standing back-to-wall pan and concealed cistern.

| Finish                   | Codes         | LRV* |
|--------------------------|---------------|------|
| <ul><li>Satin</li></ul>  | TSL.AMB.R2.CS | 58   |
| <ul><li>Black</li></ul>  | TSL.AMB.R2.BK | 3    |
| <ul><li>Brass</li></ul>  | TSL.AMB.R2.BR | 40   |
| <ul><li>Copper</li></ul> | TSL.AMB.R2.CP | 19   |
| <ul><li>Bronze</li></ul> | TSL.AMB.R2.BZ | 17   |

### About

The TSL.AMB includes all products listed below and ensures full compliance with Approved Document Part M of the Building Regulations. All products have been designed in conjunction with each other to ensure a consistent and co-ordinated aesthetic. The set is delivered as a single package to ease the onsite installation process.

### **Products Included**

| 3x | TSL.GR45.600 | Straight Grab Bar - 600mm            |
|----|--------------|--------------------------------------|
| 1x | TSL.GR45.400 | Straight Grab Bar - 400mm            |
| 1x | TSL.45       | Single Toilet Roll Holder            |
| 1x | TSL.323      | Toilet Brush with Holder             |
| 1x | TSL.721      | WC Sensor Flush Valve                |
| 1x | TSL.974      | Coat Hook                            |
| 1x | TSL.FS540    | Floor Standing 540mm Back to Wall WC |
| 1x | TSL.CISTERN  | Cistern Compatible with TSL.721      |
|    |              |                                      |