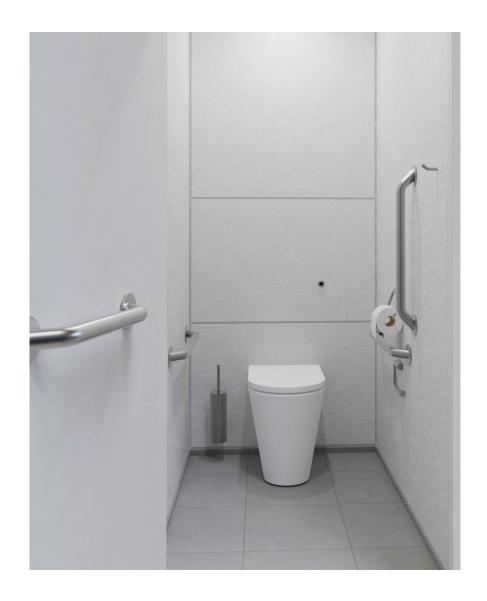

# Doc M Ambulant Pack / Floor Standing WC / Straight Grab Bar

TSL.AMB.R2

The TSL.AMB.R2 is a fully DOC M compliant ambulant WC cubicle pack with a floor standing back-to-wall pan and concealed cistern.

| Finish                   | Codes         | LRV* |
|--------------------------|---------------|------|
| <ul><li>Satin</li></ul>  | TSL.AMB.R2.CS | 58   |
| <ul><li>Black</li></ul>  | TSL.AMB.R2.BK | 3    |
| <ul><li>Brass</li></ul>  | TSL.AMB.R2.BR | 40   |
| <ul><li>Copper</li></ul> | TSL.AMB.R2.CP | 19   |
| <ul><li>Bronze</li></ul> | TSL.AMB.R2.BZ | 17   |

### About

The TSL.AMB includes all products listed below and ensures full compliance with Approved Document Part M of the Building Regulations. All products have been designed in conjunction with each other to ensure a consistent and co-ordinated aesthetic. The set is delivered as a single package to ease the onsite installation process.

### **Products Included**

| 3x | TSL.GR45.600 | Straight Grab Bar - 600mm            |
|----|--------------|--------------------------------------|
| 1x | TSL.GR45.400 | Straight Grab Bar - 400mm            |
| 1x | TSL.45       | Single Toilet Roll Holder            |
| 1x | TSL.323      | Toilet Brush with Holder             |
| 1x | TSL.721      | WC Sensor Flush Valve                |
| 1x | TSL.974      | Coat Hook                            |
| 1x | TSL.FS540    | Floor Standing 540mm Back to Wall WC |
| 1x | TSL.CISTERN  | Cistern Compatible with TSL.721      |
|    |              |                                      |