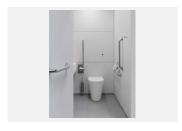

# Doc M Ambulant Pack / Floor Standing WC / Straight Grab Bar

TSL.AMB.R2

The TSL.AMB.R2 is a fully DOC M compliant ambulant WC cubicle pack with a floor standing back-to-wall pan and concealed cistern.

| Finish                   | Codes         | LRV* |
|--------------------------|---------------|------|
| <ul><li>Satin</li></ul>  | TSL.AMB.R2.CS | 58   |
| <ul><li>Black</li></ul>  | TSL.AMB.R2.BK | 3    |
| <ul><li>Brass</li></ul>  | TSL.AMB.R2.BR | 40   |
| <ul><li>Copper</li></ul> | TSL.AMB.R2.CP | 19   |
| <ul><li>Bronze</li></ul> | TSL.AMB.R2.BZ | 17   |

### About

The TSL.AMB includes all products listed below and ensures full compliance with Approved Document Part M of the Building Regulations. All products have been designed in conjunction with each other to ensure a consistent and co-ordinated aesthetic. The set is delivered as a single package to ease the onsite installation process.

### **Products Included**

| 3x | TSL.GR45.600 | Straight Grab Bar - 600mm            |
|----|--------------|--------------------------------------|
| 1x | TSL.GR45.400 | Straight Grab Bar - 400mm            |
| 1x | TSL.45       | Single Toilet Roll Holder            |
| 1x | TSL.323      | Toilet Brush with Holder             |
| 1x | TSL.721      | WC Sensor Flush Valve                |
| 1x | TSL.974      | Coat Hook                            |
| 1x | TSL.FS540    | Floor Standing 540mm Back to Wall WC |
| 1x | TSL.CISTERN  | Cistern Compatible with TSL.721      |
|    |              |                                      |