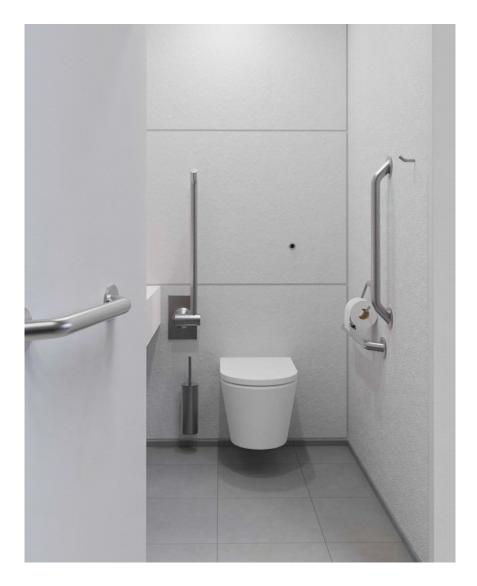

# Doc M Ambulant Pack / Wall Hung WC / Hinged Grab Bar

TSL.AMB.R3

The TSL.AMB.R3 is a fully DOC M compliant ambulant WC cubicle pack with a wall-mounted back-to-wall pan and concealed frame / cistern.

| Finish  | Codes         | LRV* |
|---------|---------------|------|
| • Satin | TSL.AMB.R3.CS | 58   |
| Black   | TSL.AMB.R3.BK | 3    |
| Brass   | TSL.AMB.R3.BR | 40   |
| Copper  | TSL.AMB.R3.CP | 19   |
| Bronze  | TSL.AMB.R3.BZ | 17   |

#### About

The TSL.AMB includes all products listed below and ensures full compliance with Approved Document Part M of the Building Regulations. All products have been designed in conjunction with each other to ensure a consistent and co-ordinated aesthetic. The set is delivered as a single package to ease the onsite installation process.

## **Products Included**

| 2x | TSL.GR45.600 | Straight Grab Bar - 600mm       |
|----|--------------|---------------------------------|
| 1x | TSL.GR45     | Hinged Grab Bar                 |
| 1x | TSL.GR45.400 | Straight Grab Bar - 400mm       |
| 1x | TSL.45       | Single Toilet Roll Holder       |
| 1x | TSL.323      | Toilet Brush with Holder        |
| 1x | TSL.721      | WC Sensor Flush Valve           |
| 1x | TSL.974      | Coat Hook                       |
| 1x | TSL.WH540    | Wall Hung 540mm Back to Wall WC |
| 1x | TSL.CISTERN  | Cistern Compatible with TSL.721 |
| 1x | TSL.WCFRAME  | WC Frame                        |