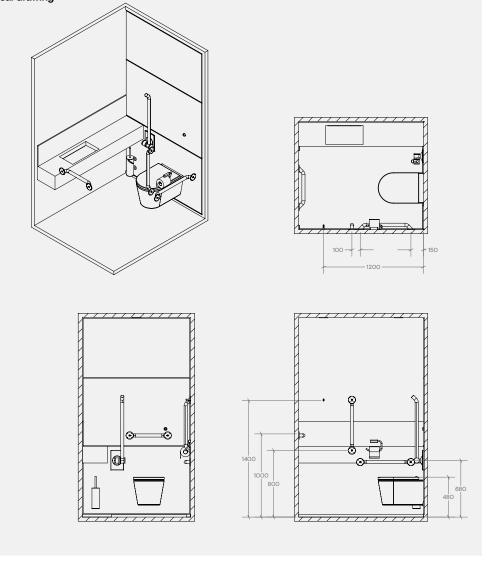

a single package to ease the onsite installation process.

## **Products Included**

| 2x | TSL.GR45.600 | Straight Grab Bar - 600mm       |
|----|--------------|---------------------------------|
| 1x | TSL.GR45     | Hinged Grab Bar                 |
| 1x | TSL.GR45.400 | Straight Grab Bar - 400mm       |
| 1x | TSL.45       | Single Toilet Roll Holder       |
| 1x | TSL.323      | Toilet Brush with Holder        |
| 1x | TSL.721      | WC Sensor Flush Valve           |
| 1x | TSL.974      | Coat Hook                       |
| 1x | TSL.WH540    | Wall Hung 540mm Back to Wall WC |
| 1x | TSL.CISTERN  | Cistern Compatible with TSL.721 |
| 1x | TSL.WCFRAME  | WC Frame                        |

## Key Components/Spare Parts

Doc M Ambulant Pack TSL.AMB.R3

# <sup>+</sup> Technical drawing



## Warranty & Spare Parts

For warranty terms and conditions please visit **www.thesplashlab.com** If additional spare parts are required and are not listed above, please contact us at **info.uk@thesplashlab.com** 

#### **Related Products**



Ambulant Pack / Wall Hung WC / Straight Grab Bar TSL.AMB.R1



Ambulant Pack / Floor Standing WC / Straight Grab Bar TSLAMB.R2



Ambulant Pack / Floor Standing WC / Hinged Grab Bar TSL.AMB.R4