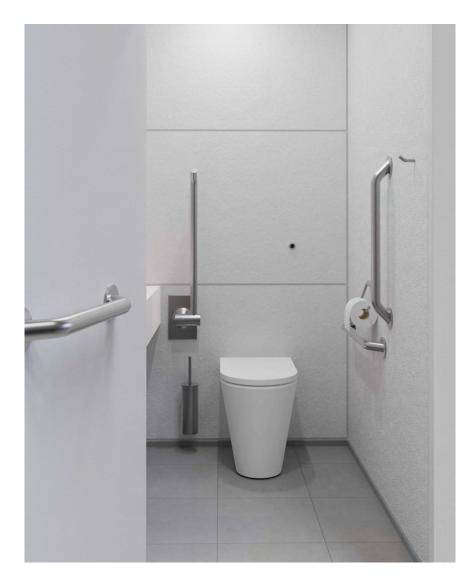

# Doc M Ambulant Pack / Floor Standing WC / Hinged Grab Bar

TSL.AMB.R4

The TSL.AMB.R4 is a fully DOC M compliant ambulant WC cubicle pack with a floor standing back-to-wall pan and concealed cistern.

| Finish | Codes         | LRV* |
|--------|---------------|------|
| Satin  | TSL.AMB.R4.CS | 58   |
| Black  | TSL.AMB.R4.BK | 3    |
| Brass  | TSL.AMB.R4.BR | 40   |
| Copper | TSL.AMB.R4.CP | 19   |
| Bronze | TSL.AMB.R4.BZ | 17   |

#### About

The TSL.AMB includes all products listed below and ensures full compliance with Approved Document Part M of the Building Regulations. All products have been designed in conjunction with each other to ensure a consistent and co-ordinated aesthetic. The set is delivered as a single package to ease the onsite installation process.

## **Products Included**

| 2x | TSL.GR45.600 | Straight Grab Bar - 600mm            |  |
|----|--------------|--------------------------------------|--|
| 1x | TSL.GR45     | Hinged Grab Bar                      |  |
| 1x | TSL.GR45.400 | Straight Grab Bar - 400mm            |  |
| 1x | TSL.45       | Single Toilet Roll Holder            |  |
| 1x | TSL.323      | Toilet Brush with Holder             |  |
| 1x | TSL.721      | WC Sensor Flush Valve                |  |
| 1x | TSL.974      | Coat Hook                            |  |
| 1x | TSL.FS540    | Floor Standing 540mm Back to Wall WC |  |
| 1x | TSL.CISTERN  | Cistern Compatible with TSL.721      |  |
|    |              |                                      |  |