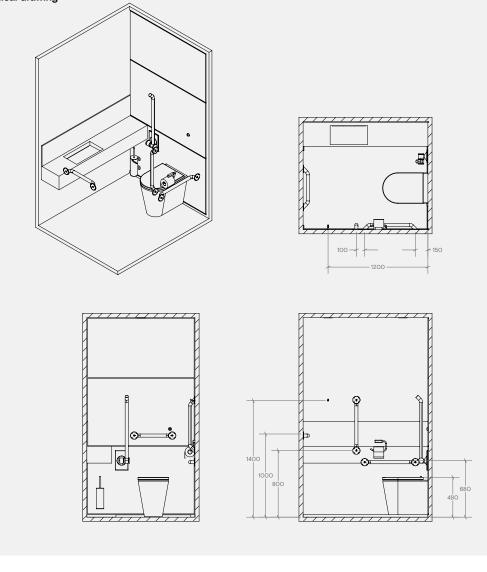

2x | TSL.GR45.600 | Straight Grab Bar - 600mm            |  |
|----|--------------|--------------------------------------|--|
| 1x | TSL.GR45     | Hinged Grab Bar                      |  |
| 1x | TSL.GR45.400 | Straight Grab Bar - 400mm            |  |
| 1x | TSL.45       | Single Toilet Roll Holder            |  |
| 1x | TSL.323      | Toilet Brush with Holder             |  |
| 1x | TSL.721      | WC Sensor Flush Valve                |  |
| 1x | TSL.974      | Coat Hook                            |  |
| 1x | TSL.FS540    | Floor Standing 540mm Back to Wall WC |  |
| 1x | TSL.CISTERN  | Cistern Compatible with TSL.721      |  |
|    |              |                                      |  |

## Key Components/Spare Parts

Doc M Ambulant Pack TSL.AMB.R3

# <sup>+</sup> Technical drawing



## Warranty & Spare Parts

For warranty terms and conditions please visit **www.thesplashlab.com** If additional spare parts are required and are not listed above, please contact us at **info.uk@thesplashlab.com** 

#### **Related Products**



Ambulant Pack / Wall Hung WC / Straight Grab Bar TSL.AMB.R1



Ambulant Pack / Floor Standing WC / Straight Grab Bar TSLAMB.R2



Ambulant Pack / Wall Hung WC / Hinged Grab Bar TSL.AMB.R3